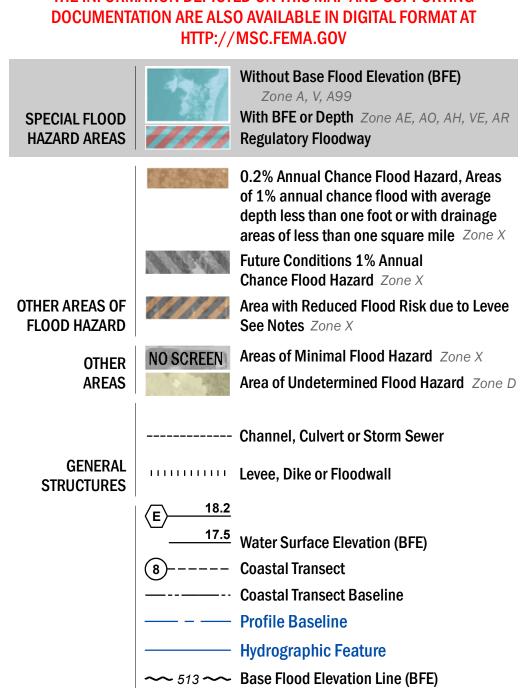

## **FLOOD HAZARD INFORMATION**

SEE FIS REPORT FOR DETAILED LEGEND AND INDEX MAP FOR FIRM PANEL LAYOUT THE INFORMATION DEPICTED ON THIS MAP AND SUPPORTING **DOCUMENTATION ARE ALSO AVAILABLE IN DIGITAL FORMAT AT** 

Limit of Study

**Jurisdiction Boundary** 

**OTHER** 

**FEATURES** 