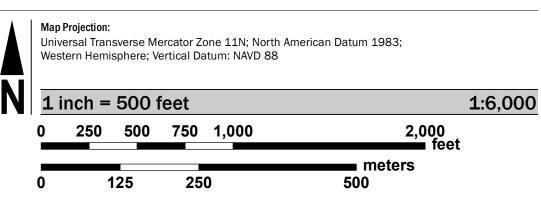

panel as well as the current FIRM Index. These may be ordered directly from the Flood Map Service Center at the number

For community and countywide map dates refer to the Flood Insurance Study report for this jurisdiction.

To determine if flood insurance is available in this community, contact your Insurance agent or call the National Flood Insurance Program at 1-800-638-6620.

Base map information shown on this FIRM was derived from multiple sources. Vector base map data was provided by the Los Angeles County Department of Public Works and the Los Angeles County GIS Department. Digital ortho imagery was collected by the U.S. Department of Agriculture National Agriculture Imagery Program (NAIP). This imagery was flown in 2014 and was produced with a 1-meter ground sample

## **SCALE**



## **PANEL LOCATOR**



NATIONAL FLOOD INSURANCE PROGRAM National Flood Insurance Program FEMA FLOOD INSURANCE RATE MAP LOS ANGELES COUNTY, **CALIFORNIA** and Incorporated Areas PANEL 1551 OF 2350 **Panel Contains:** COMMUNITY NUMBER PANEL SUFFIX

LOS ANGELES COUNTY

065043 1551

**REVISED PRELIMINARY** 3/16/2018

> **VERSION NUMBER** 2.3.3.2 **MAP NUMBER** 06037C1551G

> > **MAP REVISED**