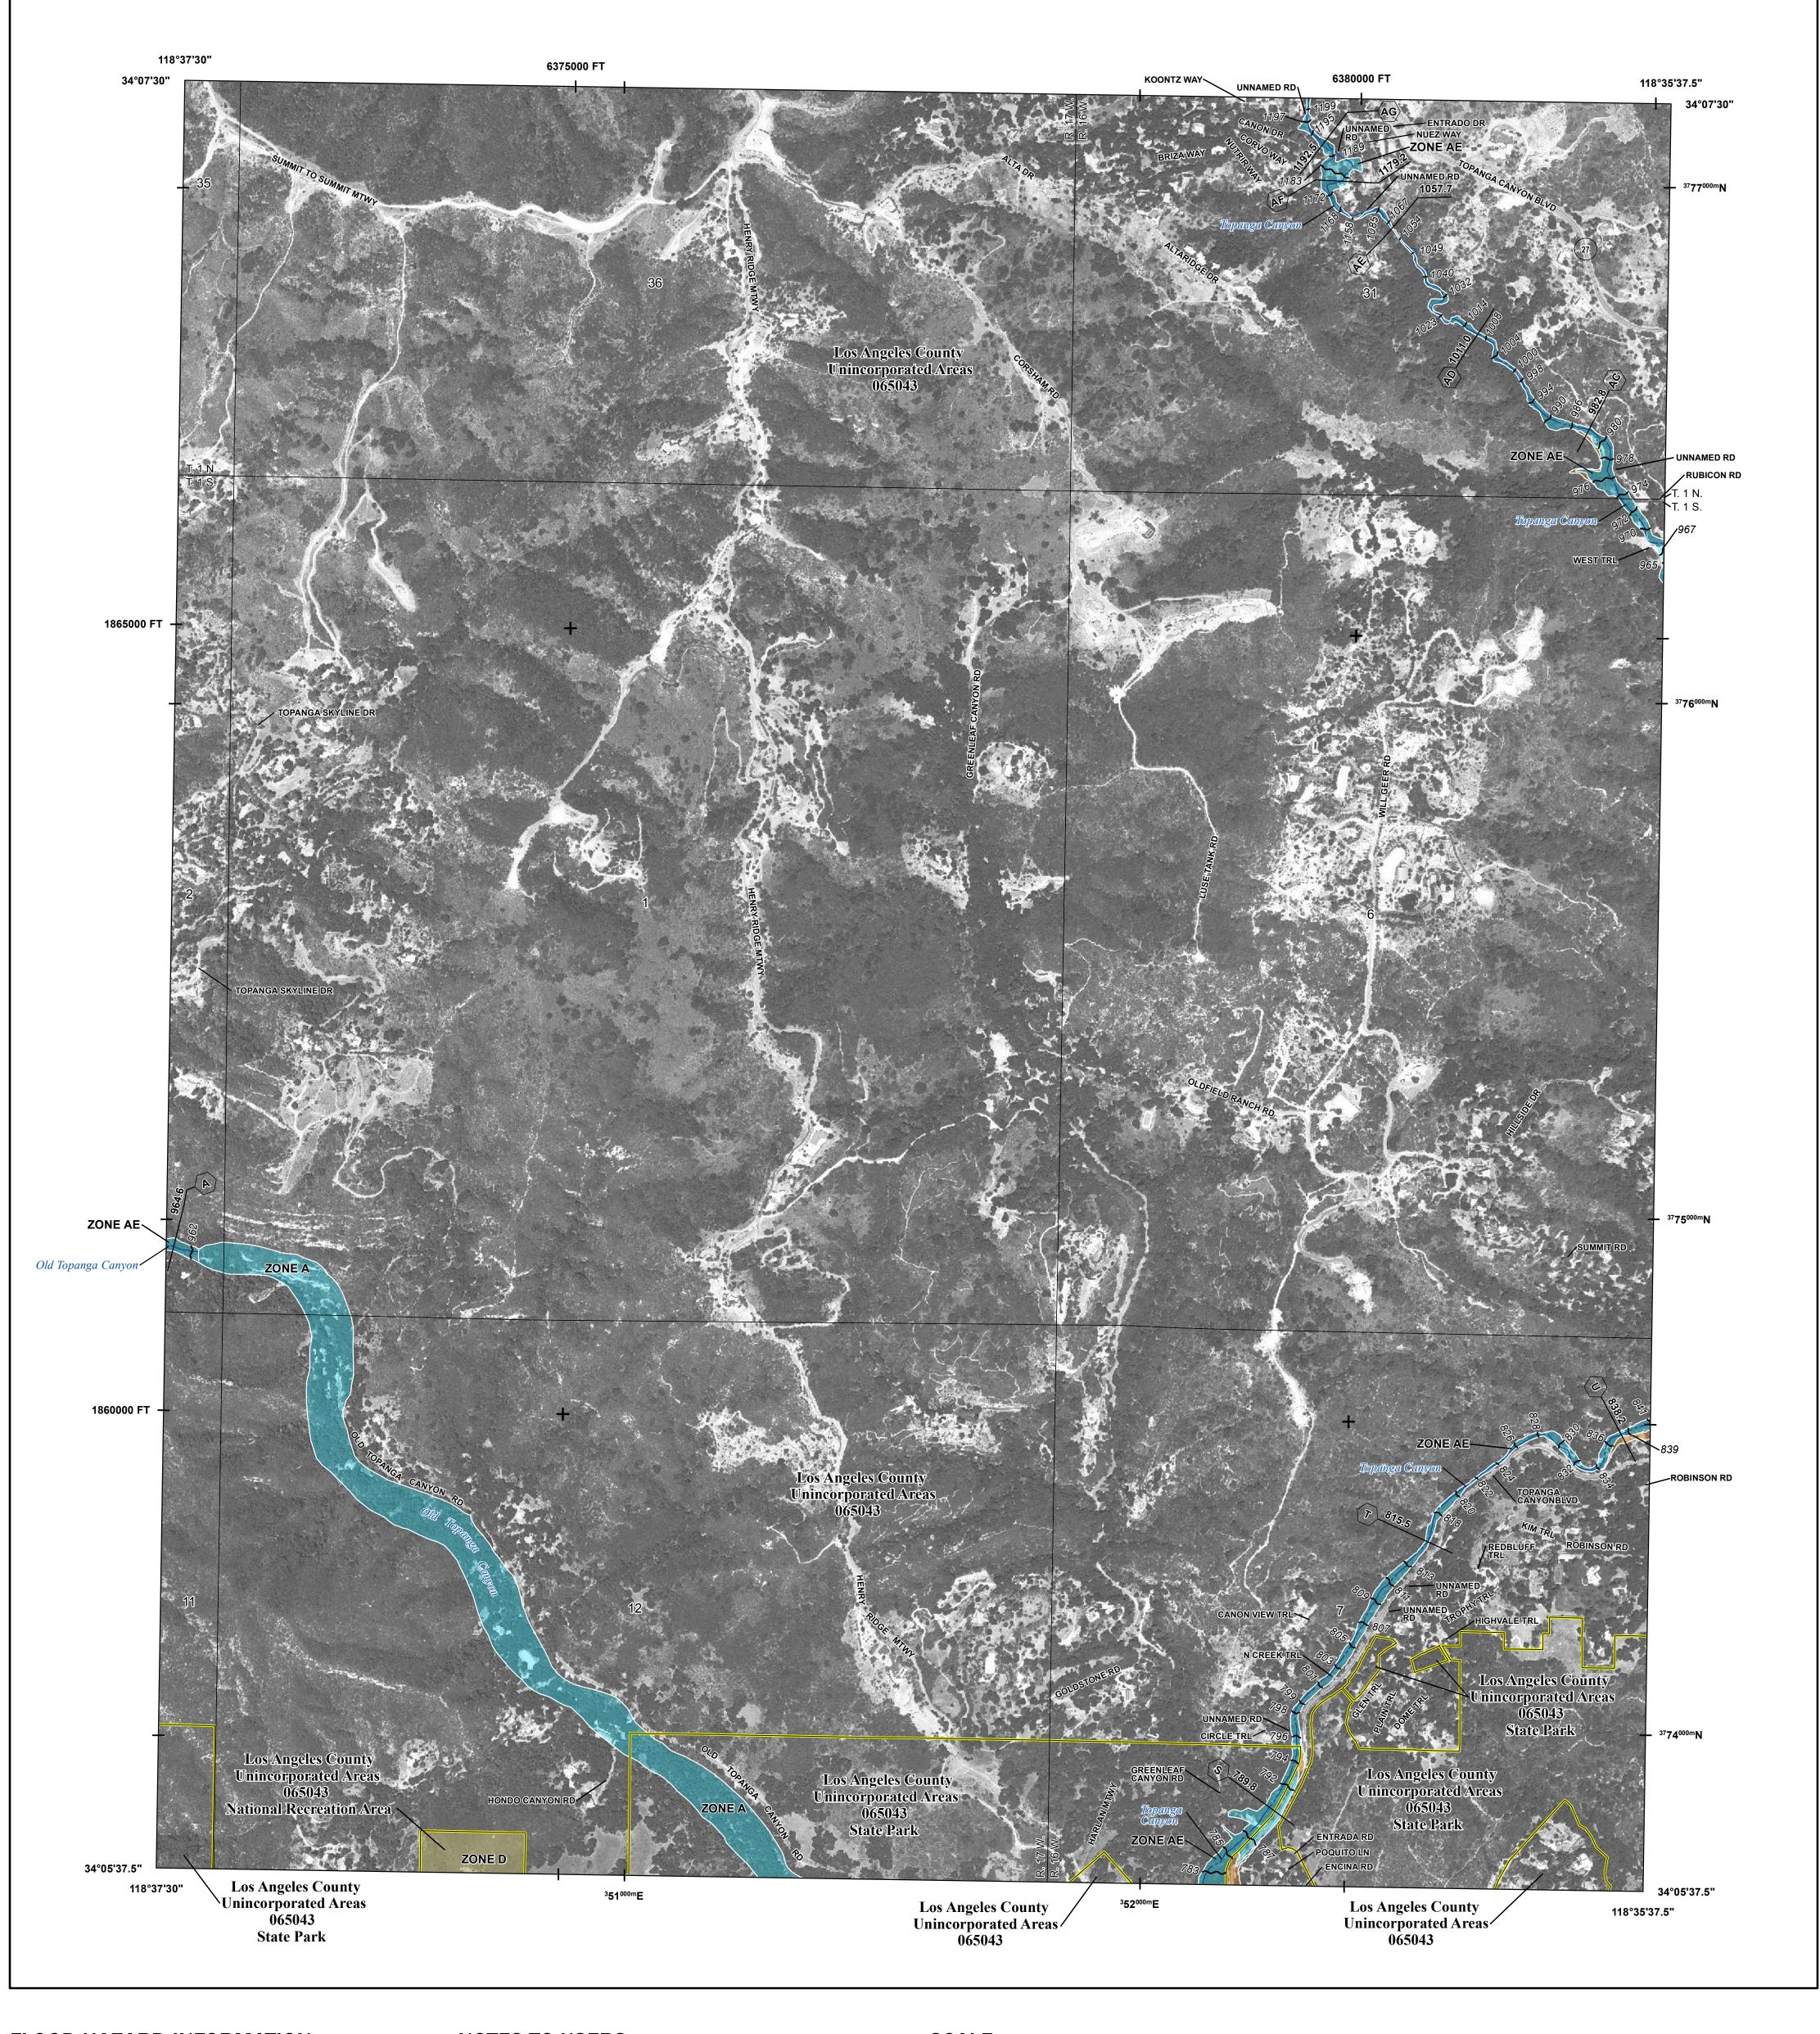

Base map information shown on this FIRM was derived from multiple sources. Vector base map data was provided by the Los Angeles County Department of Public Works and the Los Angeles County GIS Department. Digital ortho imagery was collected by the U.S. Department of Agriculture National Agriculture Imagery Program (NAIP). This imagery was flown in 2014 and was produced with a 1-meter ground sample